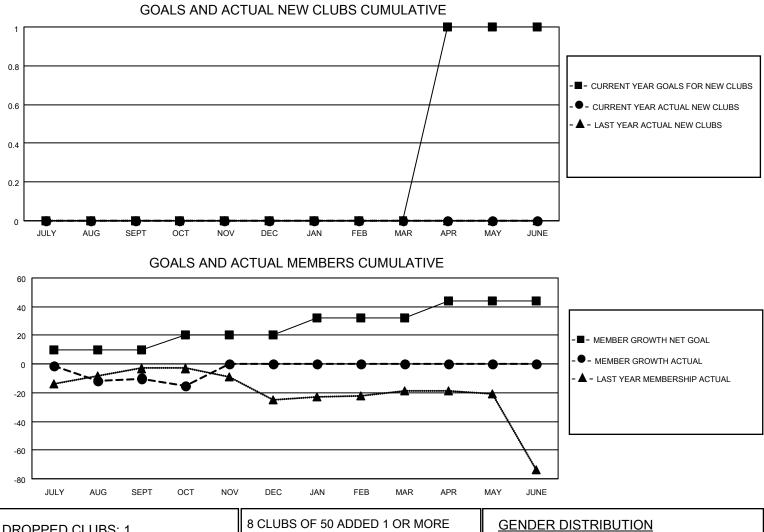

## LOCATION INDIANA

District 25 A

Results as of: 10/31/2020

| Clubs                 |               |           |               | Members               |                          |                         |                                                    |  |
|-----------------------|---------------|-----------|---------------|-----------------------|--------------------------|-------------------------|----------------------------------------------------|--|
| RESULTS FOR 2020-2021 |               |           |               | RESULTS FOR 2020-2021 |                          |                         |                                                    |  |
| QUARTER               | NEW CLUB GOAL | NEW CLUBS | DROPPED CLUBS | QUARTER ME            | EMBER GROWTH NET<br>GOAL | MEMBER GROWTH<br>ACTUAL | DROPPED<br>MEMBERS ACTUAL<br>(including transfers) |  |
| JULY/AUG/SEPT         | 0             | 0         | 1             | JULY/AUG/SEPT         | 10                       | 11                      | 19                                                 |  |
| OCT/NOV/DEC           | 0             | 0         | 0             | OCT/NOV/DEC           | 10                       | 1                       | 6                                                  |  |
| JAN/FEB/MAR           | 0             | 0         | 0             | JAN/FEB/MAR           | 12                       | 0                       | 0                                                  |  |
| APR/MAY/JUNE          | 1             | 0         | 0             | APR/MAY/JUNE          | 12                       | 0                       | 0                                                  |  |

| DROPPED CLUBS: 1 |    | 8 CLUBS OF 50 ADDED 1 OR MORE | GENDER DISTRIBUTION |              |     |
|------------------|----|-------------------------------|---------------------|--------------|-----|
|                  |    | NEW MEMBERS                   | MALE                | 818 (66.50%) |     |
|                  |    |                               | FEMALE              | 412 (33.50%) |     |
| DROPPED MEMBERS  |    |                               |                     |              |     |
| DECEASED         | 9  | CLICK HERE FOR CUMULATIVE     |                     |              | 313 |
| CLUB CANCELLED   | 0  | MEMBERSHIP DATA               |                     |              | 100 |
| OTHER            | 16 |                               |                     |              | 163 |
| TOTAL            | 25 |                               |                     |              |     |
|                  |    |                               | <b>_</b>            | _            |     |